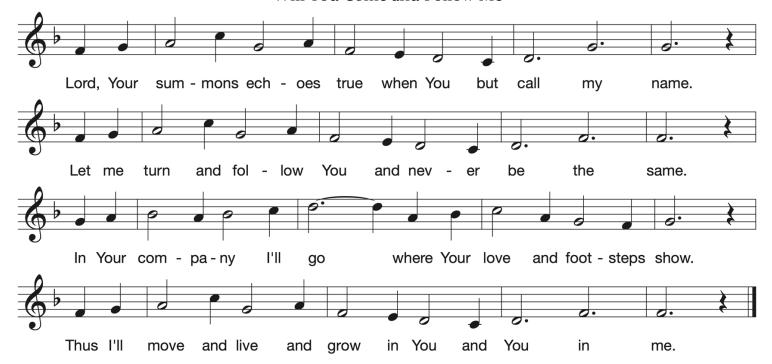

\*SUNG BENEDICTION

Will You Come and Follow Me – Reverse Side of Bulletin

Offering for this service can be placed in the baskets by the door or can be given electronically by scanning the QR code below. Thank you for supporting St. John's United Church of Christ!

## Will You Come and Follow Me

Will You Come and Follow Me © 1982, Iona Community GIA Publications, Inc.

Reprinted with permission under ONE LICENSE A-721709.